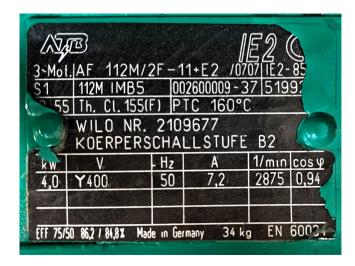

#### **Used Wilo IPE - 40 160-4-2**

Used Wilo IPE - 40 160-4-2 water pump. Capacity is max. 50 m³/h - Height is max. 32 meters. This waterpump is equipped with an ATB AF 112M/2F-11+E2 electric motor. Operating 4.0 kW at 50 Hz and 2875 RPM. Dimensions: 420x260x350 mm (LxWxH).