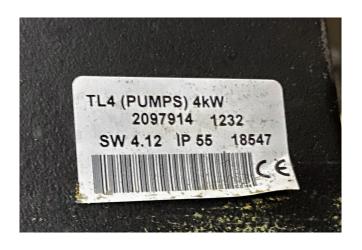

#### **Used Wilo IPE - 40 160-4-2**

Used Wilo IPE - 40 160-4-2 water pump. Capacity is max. 50 m³/h - Height is max. 32 meters. This waterpump is equipped with an ATB AF 112M/2F-11+E2 electric motor. Operating 4.0 kW at 50 Hz and 2875 RPM. Dimensions: 420x260x350 mm (LxWxH).