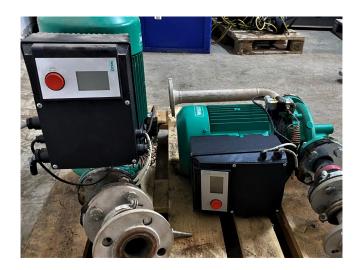

#### **Used Wilo IPE - 40 160-4-2**

Used Wilo IPE - 40 160-4-2 water pump. Capacity is max. 50 m³/h - Height is max. 32 meters. This waterpump is equipped with an ATB AF 112M/2F-11+E2 electric motor. Operating 4.0 kW at 50 Hz and 2875 RPM. Dimensions: 420x260x350 mm (LxWxH).