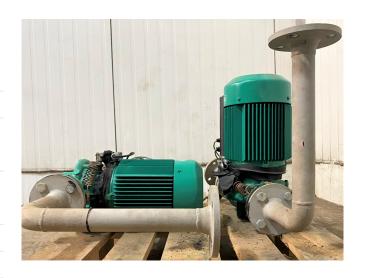

#### **Used Wilo IPE - 40 160-4-2**

Used Wilo IPE - 40 160-4-2 water pump. Capacity is max. 50 m³/h - Height is max. 32 meters. This waterpump is equipped with an ATB AF 112M/2F-11+E2 electric motor. Operating 4.0 kW at 50 Hz and 2875 RPM. Dimensions: 420x260x350 mm (LxWxH).