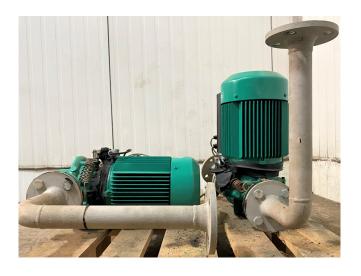

#### **Used Wilo IPE - 40 160-4-2**

Used Wilo IPE - 40 160-4-2 water pump. Capacity is max. 50 m³/h - Height is max. 32 meters. This waterpump is equipped with an ATB AF 112M/2F-11+E2 electric motor. Operating 4.0 kW at 50 Hz and 2875 RPM. Dimensions: 420x260x350 mm (LxWxH).