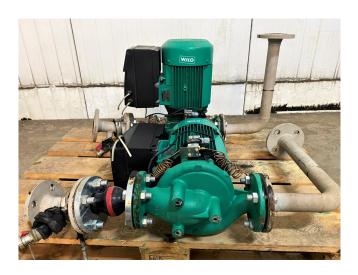

#### **Used Wilo IPE - 40 160-4-2**

Used Wilo IPE - 40 160-4-2 water pump. Capacity is max. 50 m³/h - Height is max. 32 meters. This waterpump is equipped with an ATB AF 112M/2F-11+E2 electric motor. Operating 4.0 kW at 50 Hz and 2875 RPM. Dimensions: 420x260x350 mm (LxWxH).