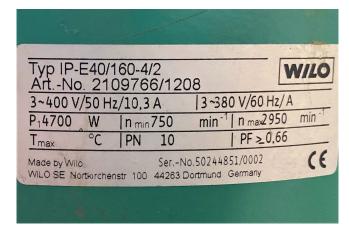

## **Specifications**

| Brand                         | Wilo             |
|-------------------------------|------------------|
| Туре                          | IPE - 40 160-4-2 |
| Volume flow Q max. $(m^3/h)$  | 50,0             |
| Delivery height H max.<br>(m) | 32,0             |
| Power max. (kW)               | 4,0              |
| Stock                         | 2                |

#### **Used Wilo IPE - 40 160-4-2**

Used Wilo IPE - 40 160-4-2 water pump. Capacity is max. 50 m³/h - Height is max. 32 meters. This waterpump is equipped with an ATB AF 112M/2F-11+E2 electric motor. Operating 4.0 kW at 50 Hz and 2875 RPM. Dimensions: 420x260x350 mm (LxWxH).